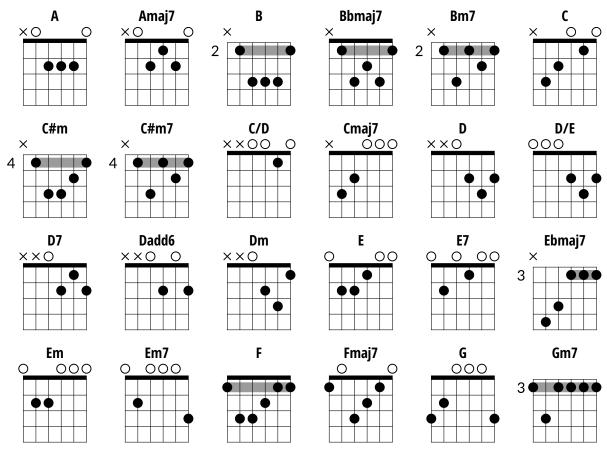

## Mrs. Simpson

Microdisney | Crooked Mile (1987)

**INTRO** 

E7 D7

VERSE 1

G Dm I went to see

**E Cmaj7** Mrs. Simpson

**G Em Fmaj7 D** Up ten flights of stairs

Em7 Dm
My aunt had died
E Cmaj7
Leaving me millions

**G Em Fmaj7 D** Which I wanted to share

## **CHORUS 1**

Amaj7 C#m7
Door was closed
Dadd6 C#m
Locked and barred

Dadd6 B E7
The sign read sealed forever
Amai7 C#m7

Amaj7 C#m7 Should not have come

**Dadd6 C#m** Summer's gone

Dadd6 В **E7** D/E C/D G Em Fmaj7 D The year hangs tarred and feathered But I don't really care VERSE 2 **CHORUS 2** Dm Amaj7 C#m7 Like head on legs Broken backs Dadd6 C#m Ε Cmai7 And the rest of a person Heart at tacks Em Fmaj7 D Dadd6 **E7** Somewhere in between Don't help keep me sober Dm Em I took the lot I should not have come Dadd6 Cmaj7 C#m Taking you over Cause what I've done Dadd6 E7 C/D G Em Fmaj7 D В All crazy and Is done and gone and over mean **INTERLUDE INTERLUDE** G Bbmaj7 F Gm7 F G Dm E Cmaj7 (x6) What we did and said in this place Bbmaj7 Ebmaj7 CHORUS 3 No one will ever know so what's your disgrace? Bbmaj7 Gm7 Amaj7 C#m7 Here come broken backs and bloody tears So hard luck Bbmaj7 F Ebmaj7 Dadd6 The air's thick and black and you disappeared I won't own up Dadd6 B **E7 VERSE 3** At your inquest come December Amaj7 C#m7 G Dm It's world war six I went up Dadd6 C#m Cmai7 Or twenty one To see Mrs. Simpson Dadd6 В **E7** G Em Fmaj7 D The sense has gone it's over But she was not there Cmaj7 Bm7 D/E A Em Dm Ove r and done

She may have gone

Back to her husband

Cmaj7

**E7**